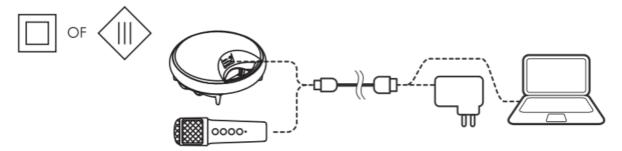

# 8. The Device

On/Off switch: Turn on. Press the switch for 3 seconds to turn off the device. If the device is not used for 30 minutes, it will automatically switch off.

Previous track: Go to the previous track / short press to decrease the volume.

Play: Music on / Pause

Next track: Switch to the next song / short press to increase the volume.

Music button: Press to activate Bluetooth mode, and a corresponding sound will be heard (activate Bluetooth on your mobile phone and search for the Bluetooth name "KIDYKARAOKE" to establish the connection. A corresponding sound will be heard once the connection is established, and from that moment, the product can play songs from the mobile phone).

Light: Press to adjust the LEDs (Soft-Equalizer-Off).

9. The Microphones

Microphone stations Base

**Warning!** Do not forget to turn off the microphones before placing them in the dock to avoid the Larson effect.