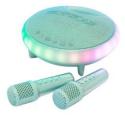

### 7. Power Supply

- Always use the supplied cable to power the KIDYKARAOKE (AC/DC adapter not included).
- The transformer, power supply, or charger used with the electric toy must be regularly checked for damage to the power cord, plug, casing, or other components. If any damage is found, the transformer must not be used until the necessary repairs have been carried out.
- Improper use of the transformer may result in electric shock.
- The toy may only be used with a transformer or power supply designed for toys. The transformer or power unit is not a toy.
- WARNING! Only use the detachable power supply unit provided with this toy to charge the battery.
- This toy contains a non-replaceable battery.
- The manual must be kept as it contains important information.

• This toy may only be connected to devices that bear one of the following symbols: