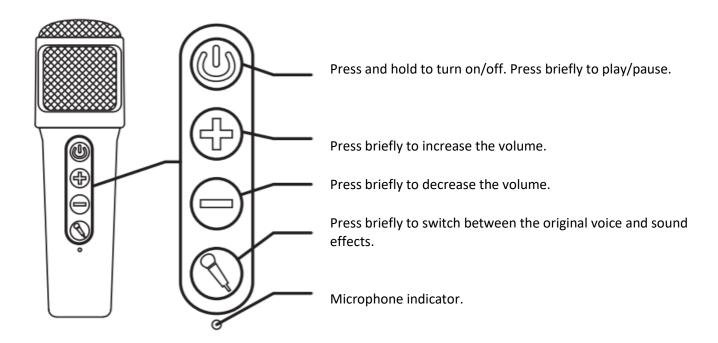

Light: Press to adjust the LEDs (Soft-Equalizer-Off).

9. The Microphones

Microphone stations Base

**Warning!** Do not forget to turn off the microphones before placing them in the dock to avoid the Larson effect.