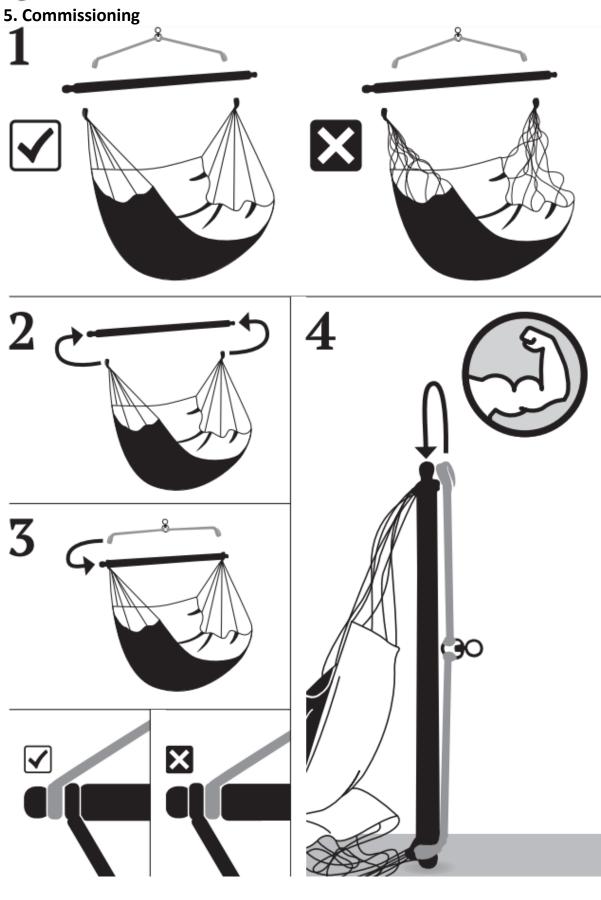

Only use the product if you have read and understood these operating instructions. Installation must be carried out by adults in accordance with these operating instructions. The distance to the ground in the middle of the product is a maximum of approx. 60cm/24". Your product stretches approximately 5-10% when used, the suspension needs to be adjusted accordingly. The hanging ropes should run as straight as possible - do not twist or knot!