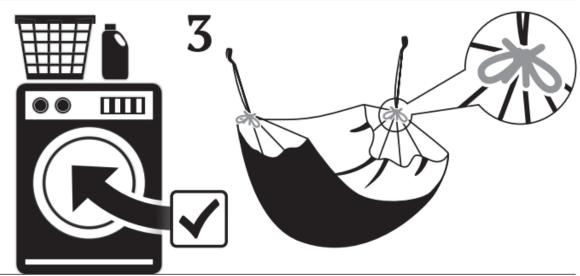

Only use the product as described in these operating instructions. Check for wear or damage before each use and test stability. Strong color changes can be an indication of product damage. Before washing, remove the suspension and spreading stick and tie the hanging ropes together. Wash the product gently at 30°C. Don't use fabric softener. Let it dry lying down. Do not make any changes to the product, this will void the warranty. Dispose of the packaging in accordance with the regulations and in an environmentally friendly way.