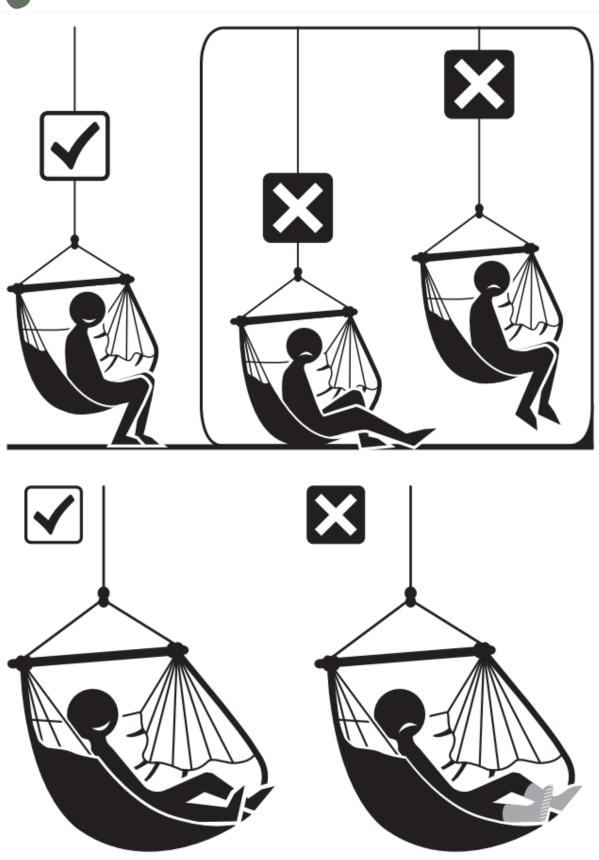

Only use the product if you have read and understood these operating instructions. Installation must be carried out by adults in accordance with these operating instructions. The distance to the ground in the middle of the product is a maximum of approx. 60cm/24". Your product stretches approximately 5-10% when used, the suspension needs to be adjusted accordingly. The hanging ropes should run as straight as possible - do not twist or knot!