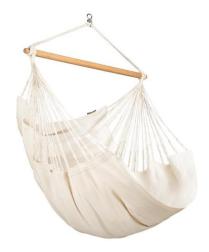

Only use the product if you have read and understood these operating instructions. Installation must be carried out by adults in accordance with these operating instructions. The distance to the ground in the middle of the product is a maximum of approx. 60cm/24". Your product stretches approximately 5-10% when used, the suspension needs to be adjusted accordingly. The hanging ropes should run as straight as possible - do not twist or knot!

Only use the product as described in these operating instructions. Check for wear or damage before each use and test stability. Strong color changes can be an indication of product damage. Before washing, remove the suspension and spreading stick and tie the hanging ropes together. Wash the product gently at 30°C. Don't use fabric softener. Let it dry lying down. Do not make any changes to the product, this will void the warranty. Dispose of the packaging in accordance with the regulations and in an environmentally friendly way.