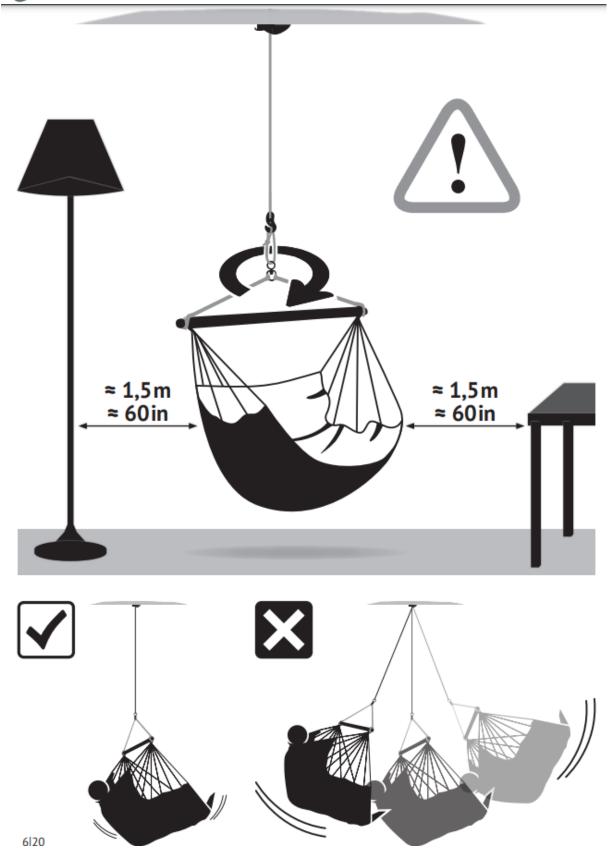

When choosing the location, keep walkways clear, choose or create a soft surface and keep your distance from potential obstacles next to and below the product to avoid collisions and injuries. Do not stay or play under or in the swing range of the product. Do not place or place the product on a rough or sharp surface.

Only use the product if you have read and understood these operating instructions. Installation must be carried out by adults in accordance with these operating instructions. The distance to the ground in the middle of the product is a maximum of approx. 60cm/24". Your product stretches approximately 5-10% when used, the suspension needs to be adjusted accordingly. The hanging ropes should run as straight as possible - do not twist or knot!