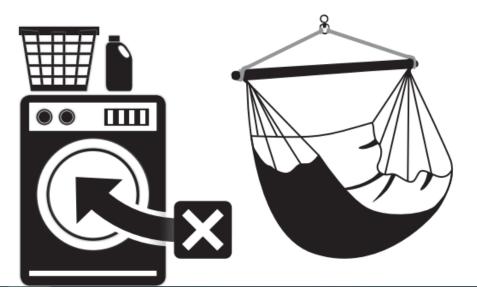

Only use the product as described in these operating instructions. Check for wear or damage before each use and test stability. Strong color changes can be an indication of product damage. Before washing, remove the suspension and spreading stick and tie the hanging ropes together. Wash the product gently at 30°C. Don't use fabric softener. Let it dry lying down. Do not make any changes to the product, this will void the warranty. Dispose of the packaging in accordance with the regulations and in an environmentally friendly way.