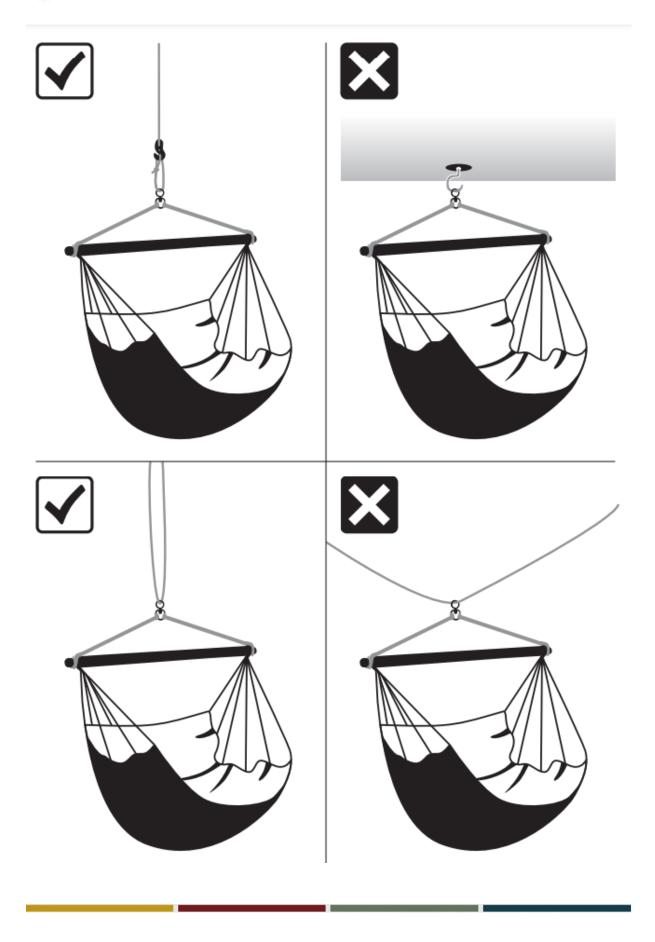

Only use the product if you have read and understood these operating instructions. Installation must be carried out by adults in accordance with these operating instructions. The distance to the ground in the middle of the product is a maximum of approx. 60cm/24". Your product stretches approximately 5-10% when used, the suspension needs to be adjusted accordingly. The hanging ropes should run as straight as possible - do not twist or knot!