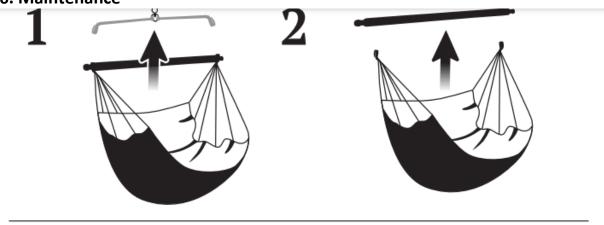

Only use the product as described in these operating instructions. Check for wear or damage before each use and test stability. Strong color changes can be an indication of product damage. Before washing, remove the suspension and spreading stick and tie the hanging ropes together. Wash the product gently at 30°C. Don't use fabric softener. Let it dry lying down. Do not make any changes to the product, this will void the warranty. Dispose of the packaging in accordance with the regulations and in an environmentally friendly way.