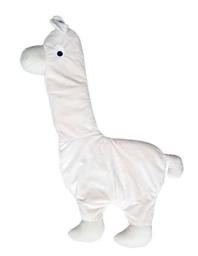

## 1. Name of the product

Weighted blanket Kokos (3,7 kg)

#### 3. Colour

As illustrated

# 4. Brief description

Kokos is specially designed for people who often suffer from physical stress or restlessness. The weighted blanket can help to calm the body in stressful situations. The weighting of the blanket in combination with its long and weighted body provides relief, calmness and security for people with irritability, tension and sleep problems. Children, adults and also elderly people with dementia can benefit from the use of this weighted blanket. Kokos helps to calm down users who have a lot of restlessness in the body.