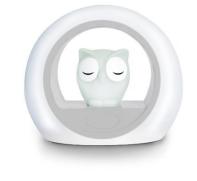

### 6. How to use?

Place 3x AA batteries (not included) Only use alkaline batteries, no zinc carbon.

- (A) ON/OFF button
- (B) RING button

Press 1x ON/OFF

Press 2 seconds: auto shut-off 30 min, the light will flash when timer is activated

- (C) ANIMAL button
  - Press 1x ON/OFF

Press 2 seconds: timer 60 min., the light will flash when timer is activated

- (D) Brightness ANIMAL
- (E) Brightness RING
- (F) Micro USB port
- (G) Cry sensor ON/OFF: automatically switches ON the owl for 2 min. when crying.
- (H) Battery compartment: 3x AA