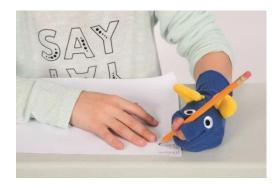

# 4. Description

Learning to write starts with a good pencil and pen grip. In order to learn to write fluently and easily, it is important that the pencil or pen is held in the right way.

This blue Elliegrip is a funny, challenging sock that helps you learn to hold writing materials in the right way. Pull the sock over your hand and put your thumb and index finger in the two openings, the rest of the fingers can stay in the sock. This Elephant sock is for right-handers, but it is of course also available for left-handers.

### 5. In Use

Pull the sock over your hand and put your thumb and forefinger in the two openings, the rest of the fingers remain in the sock.