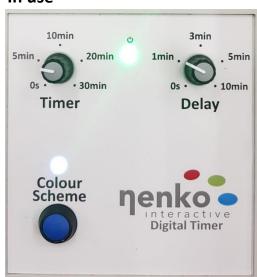

#### 5. In use

- 1. The left-hand timer button sets the countdown time. When the timer button is set to 0, the digital timer is disabled. Status LED is set to RED.
- 2. Right "Delay" sets the delay time. If the delay button is set to 0, the digital timer counts down once and then turns off. Status LED is GREEN (during countdown) and then turns RED (standby) once the countdown is complete.
- 3. "Colour scheme" button changes the colour scheme. Colour scheme LED is lit in the selected timer colour. Delay colour is not displayed but will differ from the timer colour. The selected colour is stored in memory.

- 4. Digital timer works in a loop (Timer >> Timer delay) unless timer or delay button is set to 0.
- 5. At the beginning of the timer countdown routine, the LED strip is fully lit, and the LEDs go off one by one during the countdown. After the countdown is complete, the led strip will be fully lit in the colour for the selected delay time.

On/Off switch (ON/OFF)

Status LED: ON - green, STANDBY - RED

Timer times: 0 (STANDBY), 5min, 10min, 20min and 30min

Delay times: 0 (ONE CYCLE without delay), 1min, 3min, 5min and 10min