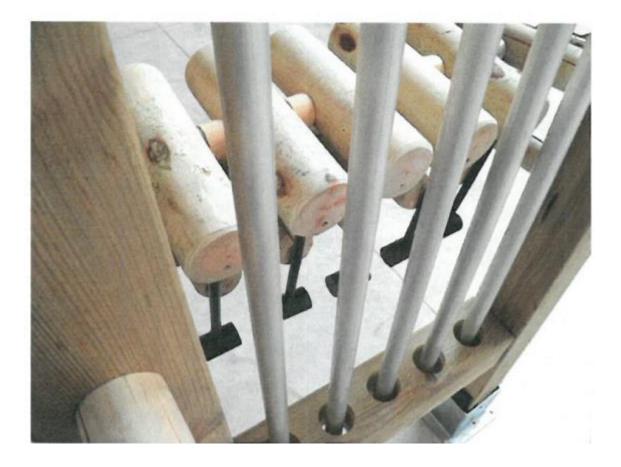

## 4. Short description

This extra large organ is good for even more fun and very beautiful sounds. 8 tones. This maxi organ is suitable for outdoor use.

The maxi organ is an educational musical instrument. Only suitable for supervised use.

## 6. Commissioning

Hit the nuts strongly or softly with the punches.

Dimensions in cm: 120x60x250 cmDimensions for area: 500x250 cm

For more information, visit our website www.nenko.com