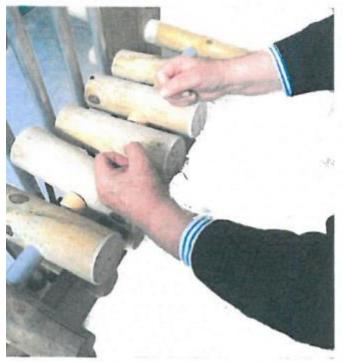

## 6. Commissioning

Hit the nuts strongly or softly with the punches.

Dimensions in cm: 120x60x250 cmDimensions for area: 500x250 cm

For more information, visit our website www.nenko.com