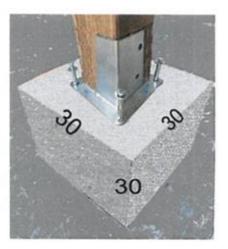

## 5. Install

With plate: an alloy plate is fixed to the floor by means of special dowels between the main poles.

With plinth: a digging trench with the correct dimensions for the main piles is necessary. Make a trickle of concrete in the trench before fixing the slabs with dowels.