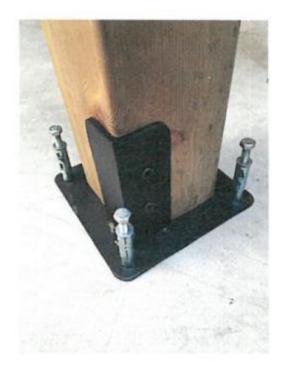

## 5. Install

With plate: an alloy plate is fixed to the floor by means of special dowels between the main poles.

With plinth: a digging trench with the correct dimensions for the main piles is necessary. Make a trickle of concrete in the trench before fixing the slabs with dowels.