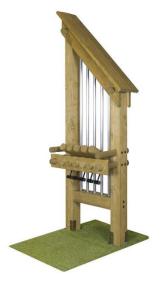

## 4. Short description

This extra large organ is good for even more fun and very beautiful sounds. 8 tones. This maxi organ is suitable for outdoor use.

The maxi organ is an educational musical instrument. Only suitable for supervised use.

## 6. Commissioning

Hit the nuts strongly or softly with the punches.

Dimensions in cm: 120x60x250 cmDimensions for area: 500x250 cm

For more information, visit our website www.nenko.com