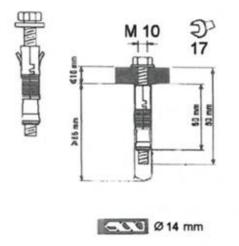

## 5. Install

With plate: an alloy plate is fixed to the floor by means of special dowels between the main poles.

With plinth: a digging trench with the correct dimensions for the main piles is necessary. Make a trickle of concrete in the trench before fixing the slabs with dowels.