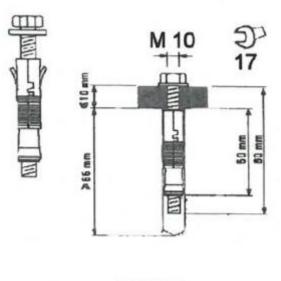

## 5. Install

With plate: an alloy plate is fixed to the floor by means of special dowels between the main poles.

With plinth: a digging trench with the correct dimensions for the main piles is necessary. Make a trickle of concrete in the trench before fixing the slabs with dowels.