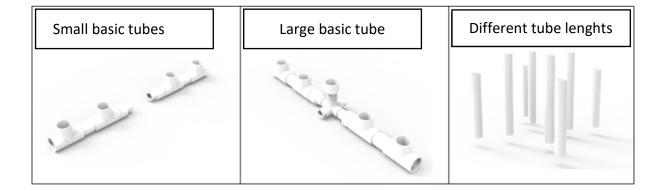

### **Components**

- 2 x small basic tubes
- 1 x large basic tube
- 9 x different tube lengths

### Tools needed

No tools needed

| Place the longest piece of base tube on the level group so that the connection points point upwards. | Connect the 2 shorter base tube parts to the center to create a cross shape.      Make sure all connection points point upwards. | 3. Push the 9 tubes into the terminals and make sure that the sealed side goes into the base part. We have chosen to position them in this way, but they fit into many different patterns. Fill with water and enjoy. |
|------------------------------------------------------------------------------------------------------|----------------------------------------------------------------------------------------------------------------------------------|-----------------------------------------------------------------------------------------------------------------------------------------------------------------------------------------------------------------------|
|                                                                                                      |                                                                                                                                  |                                                                                                                                                                                                                       |