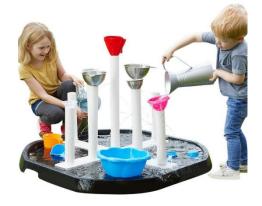

### 2. Product code

20222035

Let's have even more water fun with these water pipes! Place the pipes in the rods on the base and pour water into them. Discover the water outlet in all different directions. It gives a particularly nice effect! To be used in combination with our activity table(tray) (not included)!

Size: base 84 x 11 x 3.65 cm, tube height 35, 45, 60 cm