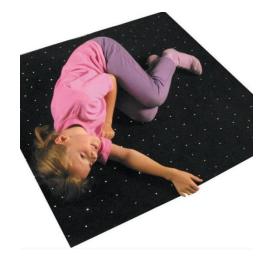

### 1. Product name

Milky Way Carpet - black 200 x 120 cm with Light source

# 4. Description

This thick carpet with optical fiber strands is a great addition to multi-sensory spaces. It creates a stunning visual effect and tactile stimulation in a dark room. The carpet is handmade from high-quality woven fiber optics in the carpet and is safe for both children and adults. The carpet operates with an included light source and can be connected on the long side. Please note: the carpet is not suitable for high-traffic areas or for heavy objects such as wheelchairs.