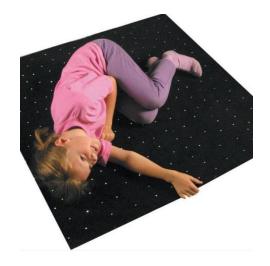

### 1. Product name

Milky Way Carpet - black 120 x 120 cm with Light source

# 4. Description

This thick carpet with optical fiber strands is a great addition to multi-sensory spaces. It creates a stunning visual effect and tactile stimulation in a dark room. The carpet is handmade from high-quality woven fiber optics in the carpet and is safe for both children and adults. The carpet operates with an included light source and can be connected on the long side. Please note: the carpet is not suitable for high-traffic areas or for heavy objects such as wheelchairs.